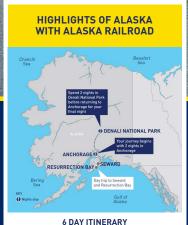

Anchorage > Seward > Denali National Park >
Anchorage

**Contact Your Local Travel Agent:** 

railbookers